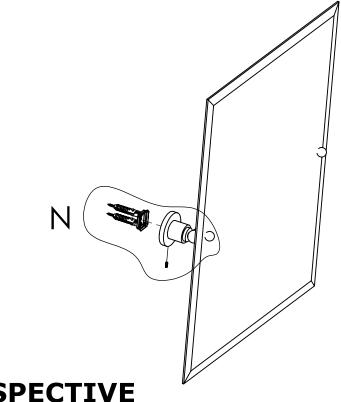

### **Step 2:** Attach Bracket to Mounting Plate.

Place bracket on mounting plate and secure by tightening set screw as shown below.

## **PERSPECTIVE**