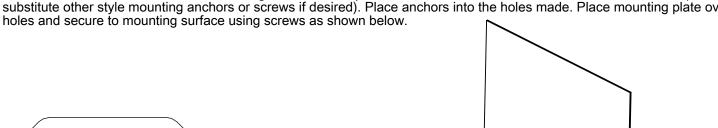

#### Step 1: Drill holes in Wall for screw anchors and attach Mounting Plate to Wall

Determine your desired location for installation and make a mark for the location of the mounting plate. Remove mounting plate from backplate by loosening set screw in backplate as pictured below. Place center hole of mounting plate over mark made above. Make 2 marks where mounting screws will be placed as shown below. Drill hole at each of the marks. (You may substitute other style mounting anchors or screws if desired). Place anchors into the holes made. Place mounting plate over

#### **PERSPECTIVE**

**DETAIL O** 

AP-92