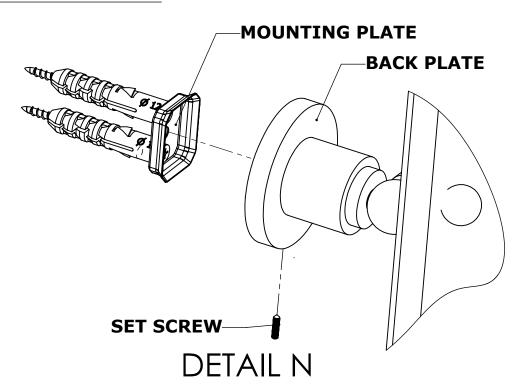

#### Step 1: Drill holes in Wall for screw anchors and attach Mounting Plate to Wall

Determine your desired location for installation and make a mark for the location of the mounting plate. Remove mounting plate from backplate by loosening set screw in backplate as pictured below. Place center hole of mounting plate over mark made above. Make 2 marks where mounting screws will be placed as shown below. Drill hole at each of the marks. (You may substitute other style mounting anchors or screws if desired). Place anchors into the holes made. Place mounting plate over