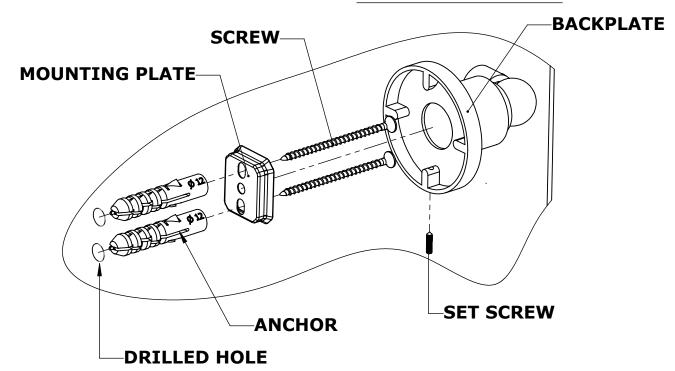

#### Step 1: Drill holes in Wall for screw anchors and attach Mounting Plate to Wall

Determine your desired location for installation and make a mark for the location of the mounting plate. Remove mounting plate from backplate by loosening set screw in backplate as pictured below. Place center hole of mounting plate over mark made above. Make 2 marks where mounting screws will be placed as shown below. Drill hole at each of the marks. (You may substitute other style mounting anchors or screws if desired). Place anchors into the holes made. Place mounting plate over

### **Step 2:** Attach Bracket to Mounting Plate.

Place bracket on mounting plate and secure by tightening set screw as shown below.