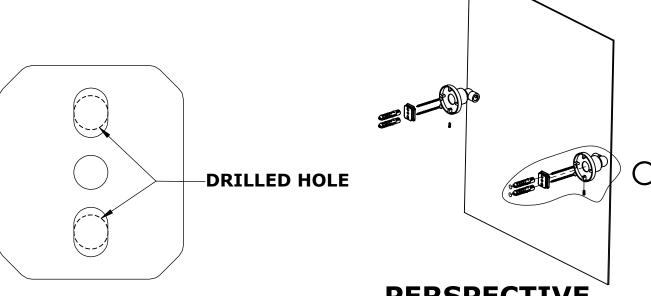

#### Step 1: Drill holes in Wall for screw anchors and attach Mounting Plate to Wall

Determine your desired location for installation and make a mark for the location of the mounting plate. Remove mounting plate from backplate by loosening set screw in backplate as pictured below. Place center hole of mounting plate over mark made above. Make 2 marks where mounting screws will be placed as shown below. Drill hole at each of the marks. (You may substitute other style mounting anchors or screws if desired). Place anchors into the holes made. Place mounting plate over

#### **PERSPECTIVE**

**DETAIL O** 

AP-92